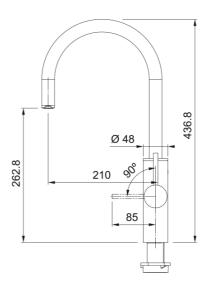

| Product Information  Spout version J - spout  Color Stainless steel  Type of material Stainless steel 304  Dimensions  Tap hole diameter 35 mm  Cartridge dimension 35 mm  Installation  Fixation type Shank  Water supply hose connection 3/8"  Water supply hose length 700 mm  Product specifications  Pressure High pressure  Version Swivel spout  Tap operation Side lever |
|----------------------------------------------------------------------------------------------------------------------------------------------------------------------------------------------------------------------------------------------------------------------------------------------------------------------------------------------------------------------------------|
| Color Stainless steel Type of material Stainless steel 304  Dimensions Tap hole diameter 35 mm  Cartridge dimension 35 mm  Installation Fixation type Shank Water supply hose connection 3/8" Water supply hose length 700 mm  Product specifications  Pressure High pressure Version Swivel spout Tap operation Side lever                                                      |
| Type of material  Dimensions  Tap hole diameter  Cartridge dimension  Installation  Fixation type  Shank  Water supply hose connection  Water supply hose length  Product specifications  Pressure  Version  Tap operation  Stainless steel 304  Stainless steel 304  Sham  75 mm  Shank  18"  700 mm  Product specifications  Pressure  High pressure  Swivel spout  Side lever |
| Tap hole diameter 35 mm  Cartridge dimension 35 mm  Installation  Fixation type Shank  Water supply hose connection 3/8"  Water supply hose length 700 mm  Product specifications  Pressure High pressure  Version Swivel spout  Tap operation Side lever                                                                                                                        |
| Tap hole diameter 35 mm  Cartridge dimension 35 mm  Installation  Fixation type Shank  Water supply hose connection 3/8"  Water supply hose length 700 mm  Product specifications  Pressure High pressure  Version Swivel spout  Tap operation Side lever                                                                                                                        |
| Cartridge dimension35 mmInstallationShankFixation typeShankWater supply hose connection3/8"Water supply hose length700 mmProduct specificationsHigh pressurePressureHigh pressureVersionSwivel spoutTap operationSide lever                                                                                                                                                      |
| Installation  Fixation type Shank  Water supply hose connection 3/8"  Water supply hose length 700 mm  Product specifications  Pressure High pressure  Version Swivel spout  Tap operation Side lever                                                                                                                                                                            |
| Fixation type Shank  Water supply hose connection 3/8"  Water supply hose length 700 mm  Product specifications  Pressure High pressure  Version Swivel spout  Tap operation Side lever                                                                                                                                                                                          |
| Water supply hose connection 3/8"  Water supply hose length 700 mm  Product specifications  Pressure High pressure  Version Swivel spout  Tap operation Side lever                                                                                                                                                                                                               |
| Water supply hose length 700 mm  Product specifications  Pressure High pressure  Version Swivel spout  Tap operation Side lever                                                                                                                                                                                                                                                  |
| Product specificationsPressureHigh pressureVersionSwivel spoutTap operationSide lever                                                                                                                                                                                                                                                                                            |
| Pressure High pressure  Version Swivel spout  Tap operation Side lever                                                                                                                                                                                                                                                                                                           |
| Version Swivel spout Tap operation Side lever                                                                                                                                                                                                                                                                                                                                    |
| Tap operation Side lever                                                                                                                                                                                                                                                                                                                                                         |
|                                                                                                                                                                                                                                                                                                                                                                                  |
|                                                                                                                                                                                                                                                                                                                                                                                  |
| Tap rotation 360°                                                                                                                                                                                                                                                                                                                                                                |
| Product Identification                                                                                                                                                                                                                                                                                                                                                           |
| Product brand FRANKE                                                                                                                                                                                                                                                                                                                                                             |
| Product family Mythos                                                                                                                                                                                                                                                                                                                                                            |
| Model range MYTHOS                                                                                                                                                                                                                                                                                                                                                               |
| Properties                                                                                                                                                                                                                                                                                                                                                                       |
| Electronic Push button                                                                                                                                                                                                                                                                                                                                                           |
| Eco water saving No                                                                                                                                                                                                                                                                                                                                                              |
| Type of aerator Honeycomb                                                                                                                                                                                                                                                                                                                                                        |
| Type of multifunctional system Carbonizer                                                                                                                                                                                                                                                                                                                                        |
| Type of multifunctional system Chilling tank                                                                                                                                                                                                                                                                                                                                     |
| Type of multifunctional system Water filtration                                                                                                                                                                                                                                                                                                                                  |