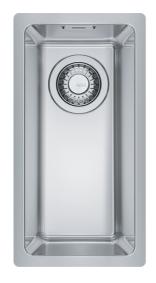

## **Product Information**

| riouuct iiiioiiiiatioii      |                         |
|------------------------------|-------------------------|
| Sink type                    | Bowl (no drainer)       |
| Type of material             | Stainless steel         |
| Number of bowls              | 1                       |
| Color                        | Steel                   |
| Finish                       | Stainless steel brushed |
| Dimensions                   |                         |
| External size: right to left | 230.0                   |
| External size: front to back | 440.0                   |
| Bowl 1 size: right to left   | 190.0                   |
| Bowl 1 size: front to back   | 400.0                   |
| Bowl 1: depth                | 130.0                   |
| Installation                 |                         |
| Minimum cabinet size         | 40 cm                   |
| Product specifications       |                         |
| Installation type            | Flushmount              |
| Waste outlet                 | 3 1/2"                  |
| Position of drainer          | No drainer              |
| Product Identification       |                         |
| Product brand                | FRANKE                  |
| Product family               | Maris                   |
| Model range                  | Maris                   |
| Approval logo                | CE                      |
| Approval logo                | UKCA                    |
| Properties                   |                         |
| Drainers number              | No drainer              |
| Product reversibility        | No                      |
| Tap ledge                    | No                      |
| Waste kit include            | Yes                     |
| Waste kit type               | Manual                  |
|                              |                         |