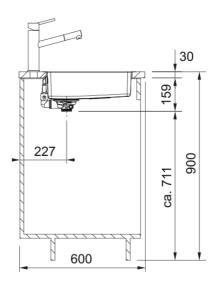

## **Product Information**

| riouuct iiiioiiiiatioii      |                         |
|------------------------------|-------------------------|
| Sink type                    | Bowl (no drainer)       |
| Type of material             | Stainless steel         |
| Number of bowls              | 1                       |
| Color                        | Steel                   |
| Finish                       | Stainless steel brushed |
| Dimensions                   |                         |
| External size: right to left | 230.0                   |
| External size: front to back | 440.0                   |
| Bowl 1 size: right to left   | 190.0                   |
| Bowl 1 size: front to back   | 400.0                   |
| Bowl 1: depth                | 130.0                   |
| Installation                 |                         |
| Minimum cabinet size         | 40 cm                   |
| Product specifications       |                         |
| Installation type            | Flushmount              |
| Waste outlet                 | 3 1/2"                  |
| Position of drainer          | No drainer              |
| Product Identification       |                         |
| Product brand                | FRANKE                  |
| Product family               | Maris                   |
| Model range                  | Maris                   |
| Approval logo                | CE                      |
| Approval logo                | UKCA                    |
| Properties                   |                         |
| Drainers number              | No drainer              |
| Product reversibility        | No                      |
| Tap ledge                    | No                      |
| Waste kit include            | Yes                     |
| Waste kit type               | Manual                  |
|                              |                         |

## **Technical Data**