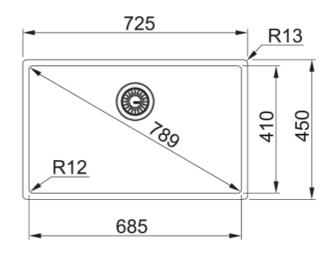

Our Box sinks combine Swiss engineering with sleek, minimalist design, plus a durable, easy-to-clean Pearl finish.

| Product Information          |                         |
|------------------------------|-------------------------|
| Sink type                    | Bowl (no drainer)       |
| Type of material             | Stainless steel         |
| Number of bowls              | 1                       |
| Color                        | Steel                   |
| Finish                       | Stainless steel brushed |
| Dimensions                   |                         |
| External size: right to left | 725.0                   |
| External size: front to back | 450.0                   |
| Bowl 1 size: right to left   | 685.0                   |
| Bowl 1 size: front to back   | 410.0                   |
| Bowl 1: depth                | 200.0                   |
| Installation                 |                         |
| Minimum cabinet size         | 80 cm                   |
| Product specifications       |                         |
| Installation type            | Flushmount              |
| Installation type            | Slimtop                 |
| Installation type            | Undermount              |
| Waste outlet                 | 3 1/2"                  |
| Position of drainer          | No drainer              |
| Product Identification       |                         |
| Product brand                | FRANKE                  |
| Product family               | Maris                   |
| Model range                  | Вох                     |
| Approval logo                | CE                      |
| Properties                   |                         |
| Drainers number              | No drainer              |
| Product reversibility        | No                      |