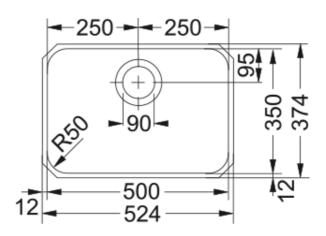

## **Product Information**

| FIGURE IIIIOIIIIatioii       |                         |
|------------------------------|-------------------------|
| Sink type                    | Bowl (no drainer)       |
| Type of material             | Stainless steel         |
| Number of bowls              | 1                       |
| Color                        | Steel                   |
| Finish                       | Stainless steel brushed |
| Dimensions                   |                         |
| External size: right to left | 524.0                   |
| External size: front to back | 374.0                   |
| Bowl 1 size: right to left   | 500.0                   |
| Bowl 1 size: front to back   | 350.0                   |
| Bowl 1: depth                | 180.0                   |
| Installation                 |                         |
| Minimum cabinet size         | 55 cm                   |
| Product specifications       |                         |
| Installation type            | Undermount              |
| Waste outlet                 | 3 1/2"                  |
| Position of drainer          | No drainer              |
| Product Identification       |                         |
| Product brand                | FRANKE                  |
| Product family               | Smart                   |
| Model range                  | Largo                   |
| Approval logo                | CE                      |
| Approval logo                | UKCA                    |
| Properties                   |                         |
| Drainers number              | No drainer              |
| Product reversibility        | No                      |
| Tap ledge                    | No                      |
| Waste kit include            | Yes                     |
| Waste kit type               | Manual                  |
|                              |                         |

## **Technical Data**