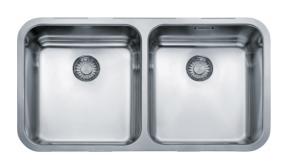

## **Product Information**

| Product Information          |                         |
|------------------------------|-------------------------|
| Sink type                    | Bowl (no drainer)       |
| Type of material             | Stainless steel         |
| Number of bowls              | 2                       |
| Color                        | Steel                   |
| Finish                       | Stainless steel brushed |
| Dimensions                   |                         |
| External size: right to left | 795.0                   |
| External size: front to back | 440.0                   |
| Bowl 1 size: right to left   | 360.0                   |
| Bowl 1 size: front to back   | 390.0                   |
| Bowl 1: depth                | 175.0                   |
| Bowl 2 size: right to left   | 360.0                   |
| Bowl 2 size: front to back   | 390.0                   |
| Bowl 2: depth                | 175.0                   |
| Installation                 |                         |
| Minimum cabinet size         | 90 cm                   |
| Product specifications       |                         |
| Installation type            | Undermount              |
| Waste outlet                 | 3 1/2"                  |
| Position of drainer          | No drainer              |
| Product Identification       |                         |
| Product brand                | FRANKE                  |
| Product family               | Smart                   |
| Model range                  | Largo                   |
| Approval logo                | CE                      |
| Approval logo                | UKCA                    |
| Properties                   |                         |
| Drainers number              | No drainer              |
| Product reversibility        | No                      |
|                              |                         |