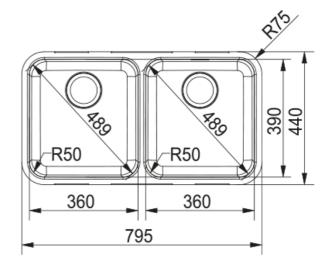

## **Product Information**

| Product Information          |                         |
|------------------------------|-------------------------|
| Sink type                    | Bowl (no drainer)       |
| Type of material             | Stainless steel         |
| Number of bowls              | 2                       |
| Color                        | Steel                   |
| Finish                       | Stainless steel brushed |
| Dimensions                   |                         |
| External size: right to left | 795.0                   |
| External size: front to back | 440.0                   |
| Bowl 1 size: right to left   | 360.0                   |
| Bowl 1 size: front to back   | 390.0                   |
| Bowl 1: depth                | 175.0                   |
| Bowl 2 size: right to left   | 360.0                   |
| Bowl 2 size: front to back   | 390.0                   |
| Bowl 2: depth                | 175.0                   |
| Installation                 |                         |
| Minimum cabinet size         | 90 cm                   |
| Product specifications       |                         |
| Installation type            | Undermount              |
| Waste outlet                 | 3 1/2"                  |
| Position of drainer          | No drainer              |
| Product Identification       |                         |
| Product brand                | FRANKE                  |
| Product family               | Smart                   |
| Model range                  | Largo                   |
| Approval logo                | CE                      |
| Approval logo                | UKCA                    |
| Properties                   |                         |
| Drainers number              | No drainer              |
| Product reversibility        | No                      |
|                              |                         |

## **Technical Data**