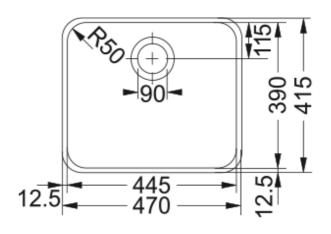

## LARGO LAX 110 45 | 122.0066.736

| _    |     |        |        |
|------|-----|--------|--------|
| Prod | uct | Inform | nation |

| FIGURE IIIIOIIIIatioii       |                         |
|------------------------------|-------------------------|
| Sink type                    | Bowl (no drainer)       |
| Type of material             | Stainless steel         |
| Number of bowls              | 1                       |
| Color                        | Steel                   |
| Finish                       | Stainless steel brushed |
| Dimensions                   |                         |
| External size: right to left | 470.0                   |
| External size: front to back | 415.0                   |
| Bowl 1 size: right to left   | 445.0                   |
| Bowl 1 size: front to back   | 390.0                   |
| Bowl 1: depth                | 175.0                   |
| Installation                 |                         |
| Minimum cabinet size         | 50 cm                   |
| Product specifications       |                         |
| Installation type            | Undermount              |
| Waste outlet                 | Integrated              |
| Position of drainer          | No drainer              |
| Product Identification       |                         |
| Product brand                | FRANKE                  |
| Product family               | Smart                   |
| Model range                  | Largo                   |
| Approval logo                | CE                      |
| Approval logo                | UKCA                    |
| Properties                   |                         |
| Drainers number              | No drainer              |
| Product reversibility        | No                      |
| Tap ledge                    | No                      |
| Waste kit include            | Yes                     |
| Waste kit type               | Manual                  |
|                              |                         |

## **Technical Data**