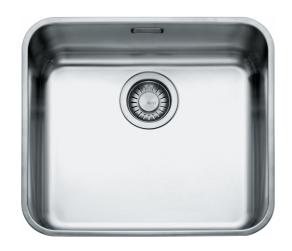

## LARGO LAX 110 45 | 122.0066.736

| _    |     |        |        |
|------|-----|--------|--------|
| Prod | uct | Inform | nation |

| FIGURE IIIIOIIIIatioii       |                         |
|------------------------------|-------------------------|
| Sink type                    | Bowl (no drainer)       |
| Type of material             | Stainless steel         |
| Number of bowls              | 1                       |
| Color                        | Steel                   |
| Finish                       | Stainless steel brushed |
| Dimensions                   |                         |
| External size: right to left | 470.0                   |
| External size: front to back | 415.0                   |
| Bowl 1 size: right to left   | 445.0                   |
| Bowl 1 size: front to back   | 390.0                   |
| Bowl 1: depth                | 175.0                   |
| Installation                 |                         |
| Minimum cabinet size         | 50 cm                   |
| Product specifications       |                         |
| Installation type            | Undermount              |
| Waste outlet                 | Integrated              |
| Position of drainer          | No drainer              |
| Product Identification       |                         |
| Product brand                | FRANKE                  |
| Product family               | Smart                   |
| Model range                  | Largo                   |
| Approval logo                | CE                      |
| Approval logo                | UKCA                    |
| Properties                   |                         |
| Drainers number              | No drainer              |
| Product reversibility        | No                      |
| Tap ledge                    | No                      |
| Waste kit include            | Yes                     |
| Waste kit type               | Manual                  |
|                              |                         |