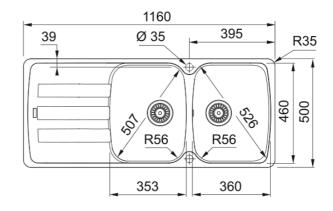

## **Product Information**

| Sink type                    | Sink (w/ drainer)  |
|------------------------------|--------------------|
| Type of material             | Granite            |
| Number of bowls              | 2                  |
| Color                        | Onyx               |
| Finish                       | None               |
| Dimensions                   |                    |
| External size: right to left | 1160.0             |
| External size: front to back | 500.0              |
| Bowl 1 size: right to left   | 360.0              |
| Bowl 1 size: front to back   | 460.0              |
| Bowl 1: depth                | 210.0              |
| Bowl 2 size: right to left   | 360.0              |
| Bowl 2 size: front to back   | 460.0              |
| Bowl 2: depth                | 210.0              |
| Cutout inset: right to left  | 1140.0             |
| Cutout inset: front to back  | 480.0              |
| Installation                 |                    |
| Minimum cabinet size         | 80 cm              |
| Product specifications       |                    |
| Installation type            | Inset              |
| Waste outlet                 | 3 1/2"             |
| Position of drainer          | Reversible drainer |
| Product Identification       |                    |
| Product brand                | FRANKE             |
| Product family               | Smart              |
| Model range                  | Antea              |
| Approval logo                | CE                 |
| Approval logo                | UKCA               |
|                              |                    |

## **Technical Data**