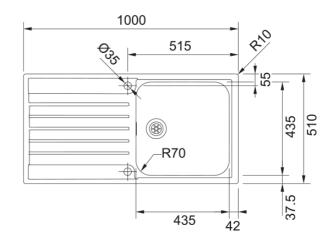

## **Product Information**

| FIGURE IIIOIIIIation         |                         |
|------------------------------|-------------------------|
| Sink type                    | Sink (w/ drainer)       |
| Type of material             | Stainless steel         |
| Number of bowls              | 1                       |
| Color                        | Steel                   |
| Finish                       | Stainless steel brushed |
| Dimensions                   |                         |
| External size: right to left | 1000.0                  |
| External size: front to back | 510.0                   |
| Bowl 1 size: right to left   | 435.0                   |
| Bowl 1 size: front to back   | 435.0                   |
| Bowl 1: depth                | 180.0                   |
| Cutout inset: right to left  | 984.0                   |
| Cutout inset: front to back  | 494.0                   |
| Installation                 |                         |
| Minimum cabinet size         | 55 cm                   |
| Product specifications       |                         |
| Installation type            | Inset                   |
| Waste outlet                 | 3 1/2"                  |
| Position of drainer          | Reversible drainer      |
| Product Identification       |                         |
| Product brand                | FRANKE                  |
| Product family               | Maris                   |
| Model range                  | Argos                   |
| Approval logo                | CE                      |
| Approval logo                | UKCA                    |
| Properties                   |                         |
| Drainers number              | 1                       |
| Product reversibility        | Yes                     |
| Tap ledge                    | Yes                     |
| •••••                        |                         |

## **Technical Data**