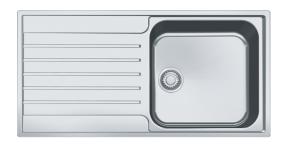

## **Product Information**

| FIGURE IIIOIIIIation         |                         |
|------------------------------|-------------------------|
| Sink type                    | Sink (w/ drainer)       |
| Type of material             | Stainless steel         |
| Number of bowls              | 1                       |
| Color                        | Steel                   |
| Finish                       | Stainless steel brushed |
| Dimensions                   |                         |
| External size: right to left | 1000.0                  |
| External size: front to back | 510.0                   |
| Bowl 1 size: right to left   | 435.0                   |
| Bowl 1 size: front to back   | 435.0                   |
| Bowl 1: depth                | 180.0                   |
| Cutout inset: right to left  | 984.0                   |
| Cutout inset: front to back  | 494.0                   |
| Installation                 |                         |
| Minimum cabinet size         | 55 cm                   |
| Product specifications       |                         |
| Installation type            | Inset                   |
| Waste outlet                 | 3 1/2"                  |
| Position of drainer          | Reversible drainer      |
| Product Identification       |                         |
| Product brand                | FRANKE                  |
| Product family               | Maris                   |
| Model range                  | Argos                   |
| Approval logo                | CE                      |
| Approval logo                | UKCA                    |
| Properties                   |                         |
| Drainers number              | 1                       |
| Product reversibility        | Yes                     |
| Tap ledge                    | Yes                     |
| •••••                        |                         |